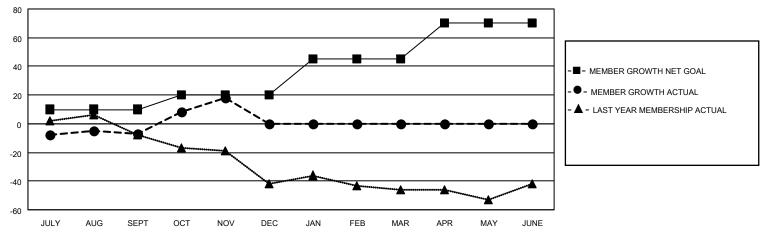

## GOALS AND ACTUAL MEMBERS CUMULATIVE

| DROPPED CLUBS: 3 |    | 26 CLUBS OF 61 ADDED 1 OR<br>MORE NEW MEMBERS | GENDER DISTRIBUTION                 |                           |  |
|------------------|----|-----------------------------------------------|-------------------------------------|---------------------------|--|
|                  |    | WORL NEW WILWIDERS                            | MALE<br>FEMALE                      | 902 (60.54%)              |  |
|                  |    |                                               | NON BINARY                          | 586 (39.33%)<br>0 (0.00%) |  |
| DROPPED MEMBERS  |    |                                               | PREFER NOT TO ANSWER 2 (0.13%)      |                           |  |
| DECEASED         | 10 |                                               | TREFERENCE TO ANSWER                | 2 (0.1370)                |  |
| CLUB CANCELLED   | 0  | CLICK HERE FOR CUMULATIVE                     | TOTAL FAMILY UNIT MEMBERS           | 290                       |  |
| OTHER            | 50 | MEMBERSHIP DATA                               |                                     |                           |  |
| TOTAL 60         |    |                                               | FAMILY MEMBERS PAYING HALF DUES 147 |                           |  |
|                  |    |                                               |                                     |                           |  |

## MONTHLY MEMBERSHIP PROGRESS REPORT

LOCATION TEXAS District 2 A2 Results as of: 11/30/2022

| Clubs RESULTS FOR 2022-2023 |   |   |   | Members RESULTS FOR 2022-2023 |    |    |    |
|-----------------------------|---|---|---|-------------------------------|----|----|----|
|                             |   |   |   |                               |    |    |    |
| JULY/AUG/SEPT               | 0 | 0 | 3 | JULY/AUG/SEPT                 | 10 | 41 | 45 |
| OCT/NOV/DEC                 | 0 | 0 | 0 | OCT/NOV/DEC                   | 10 | 42 | 15 |
| JAN/FEB/MAR                 | 1 | 0 | 0 | JAN/FEB/MAR                   | 25 | 0  | 0  |
| APR/MAY/JUNE                | 1 | 0 | 0 | APR/MAY/JUNE                  | 25 | 0  | 0  |