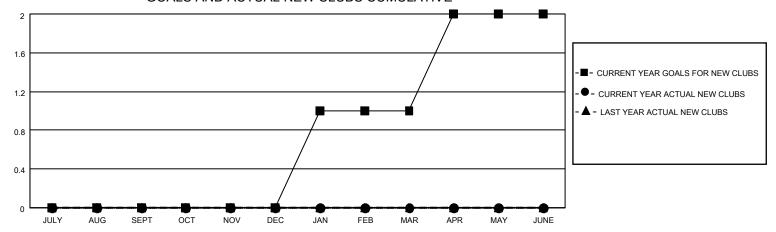

## GOALS AND ACTUAL NEW CLUBS CUMULATIVE

## MONTHLY MEMBERSHIP PROGRESS REPORT

LOCATION TEXAS District 2 A2 Results as of: 11/30/2022

| Clubs RESULTS FOR 2022-2023 |   |   |   | Members RESULTS FOR 2022-2023 |    |    |    |
|-----------------------------|---|---|---|-------------------------------|----|----|----|
|                             |   |   |   |                               |    |    |    |
| JULY/AUG/SEPT               | 0 | 0 | 3 | JULY/AUG/SEPT                 | 10 | 41 | 45 |
| OCT/NOV/DEC                 | 0 | 0 | 0 | OCT/NOV/DEC                   | 10 | 42 | 15 |
| JAN/FEB/MAR                 | 1 | 0 | 0 | JAN/FEB/MAR                   | 25 | 0  | 0  |
| APR/MAY/JUNE                | 1 | 0 | 0 | APR/MAY/JUNE                  | 25 | 0  | 0  |